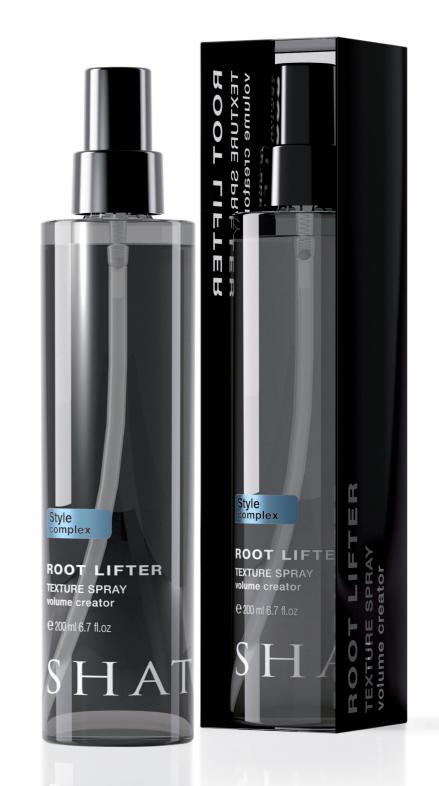

# ROOT LIFTER

**TEXTURE SPRAY** volume creator

#### Blow-dry texture enhancer, formulated to add body and increase volume, it boosts fine hair right at the roots.

Its lightweight brushable formula gives volume and improves texture, while protecting from heat. It controls electricity, allowing style manipulation with frizz control. Suitable also for free-hand styling.

Root Lifter delivers soft and lasting body that is not stiff or sticky, with a natural shine. It gives lifeless limp hair a weightless volume boost, providing touchable fullness with freedom of movement. Containing Pectin, it enhances elasticity and hinders moisture loss with a natural filming action.