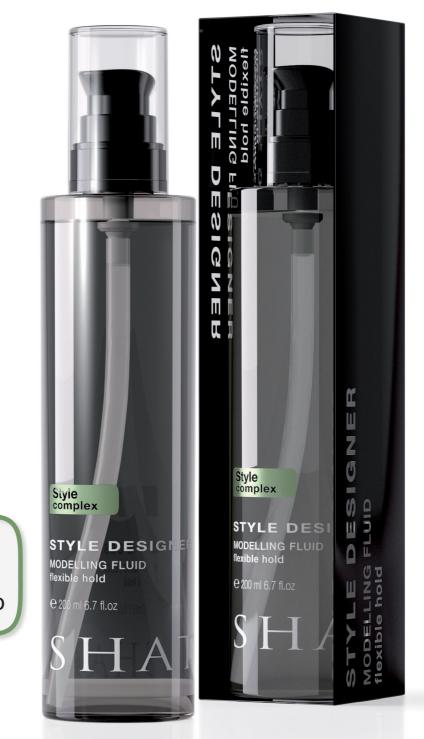

#### STYLE DESIGNER MODELLING FLUID flexible hold

#### **STYLE DESIGNER** is a modelling fluid with a soft and touchable hold. It creates hair styles with control, definition and shine.

It delivers lasting protection by retaining moisture, improves texture and manageability for a shiny and frizz-free result without added weight.

During blow drying, it makes brushing easy and prevents hair breakage and the formation of split ends. The final result is soft and natural, with structure and elasticity. The product is suitable on all hair types, designed to give style and protection at the same time.

It has a clean and non-sticky feel with a long lasting result even in conditions of high humidity. The fluid texture makes it easy to distribute the product on damp hair and to dose the correct quantity according to the structure of the hair.

APPLICATION ON DAMP HAIR Apply after shampooing on towel-dried hair. Before blow drying, distribute it evenly with the hands or by combing hair.

ELASTIC AND LONG-LASTING HOLD

Style designer is excellent for brushing any kind of hair, from thin to medium-thick. Its styling effect remains soft, clean and never stiff. It is long lasting and resists humidity.