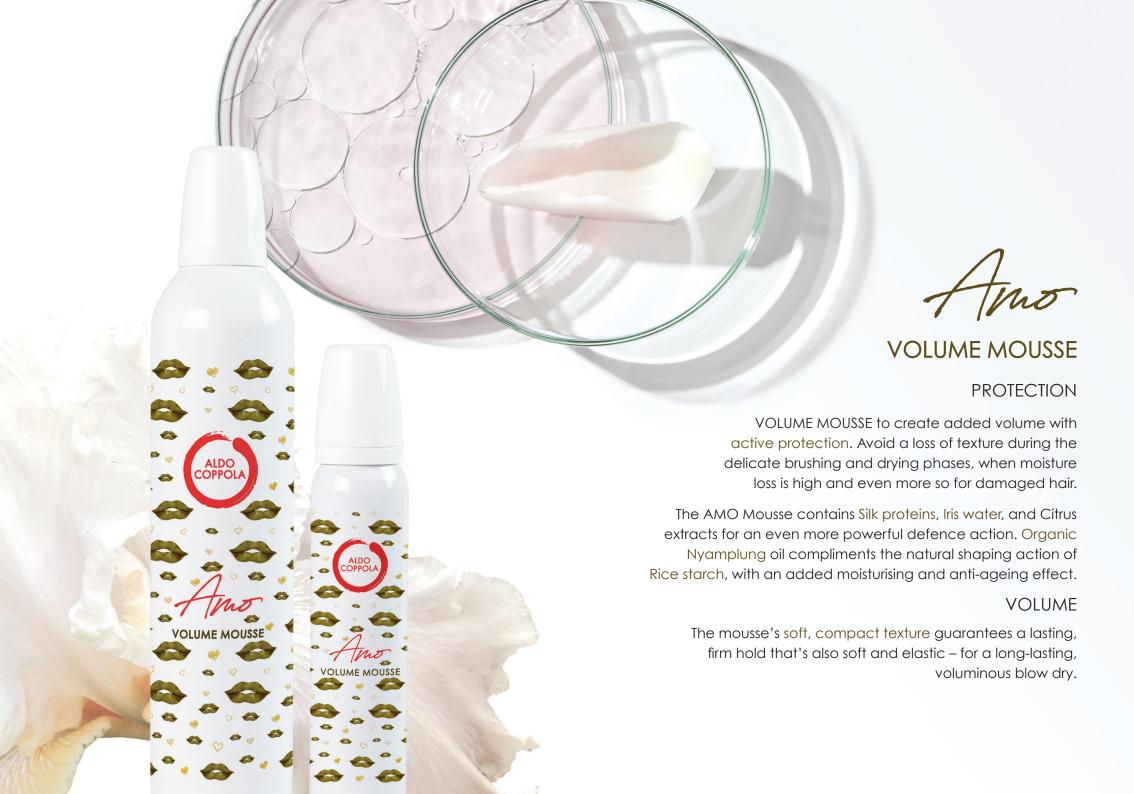

# A blend of natural active ingredients supports and complements the work of micro-proteins for an even better overall result. They have been chosen for their ability to immediately counteract the problems faced by sensitised hair, especially fine hair types. Consistent use amplifies effectiveness.

SUPPLENESS AND HYDRATION

Camelina

**BOTANICAL OIL** 

Rich in antioxidants (vitamin E and fatty acids), this ingredient helps keep hair fibres and follicles healthy. Intensely protective, moisturising and elasticising, it enhances the hair brightness and restores its radiant appearance.