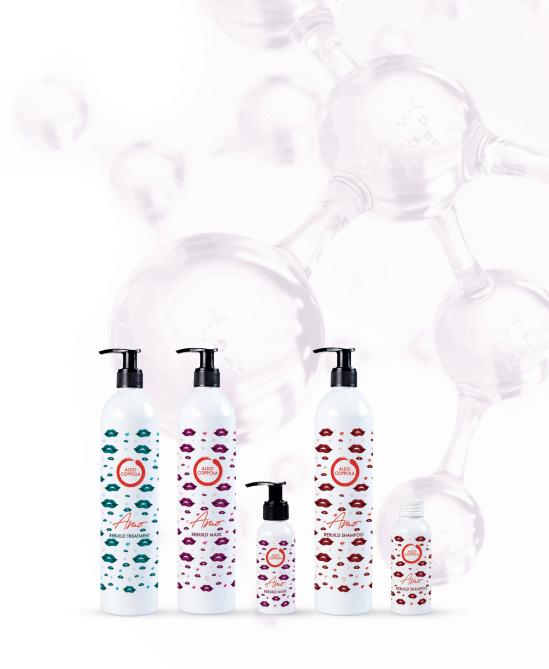

# Amo rebuild

The AMO REBUILD range contains organic Mediterranean blood Oranges Water and the exclusive bio-cosmetic mix of brown Seaweed and botanical Camelina oil, making for a unique blend of dermo-compatible active ingredients and antioxidants that can repair damaged hair. Working together with reconstructive MICRO PROTEINS, these particular ingredients strengthen and improve the flexibility of hair fibres thanks to their intense protective, moisturising action. Hair regains body and texture.

The AMO Rebuild range is suitable for fine hair that looks lifeless, has been coloured, lightened, or has suffered excessive exposure to the sun, heat, and harsh products.

Microproteins NEVER BEFORE SO SMALL

SOFTNESS AND NOURISHMENT

Aim
TO REBUILD DAMAGED HAIR

AMO Rebuild is a comprehensive hair care and repair routine.

It is a simple and extremely effective treatment system. It begins with a professional application of an Intensive Treatment formula, before continuing at home with an important maintenance routine.

#### **REBUILD TREATMENT**

PROFESSIONAL EXCLUSIVE

Professional deep repair treatment with VEGETABLE MICRO PROTEINS. This particular treatment penetrates deep into the hair and rebuilds keratin structures from the inside out, repairing damage from environmental and chemical stresses, with an intense antioxidant action. It also protects the cuticles from heat and external aggressions, making the hair soft, shiny, and more resistant to breakage, without weighing it down.