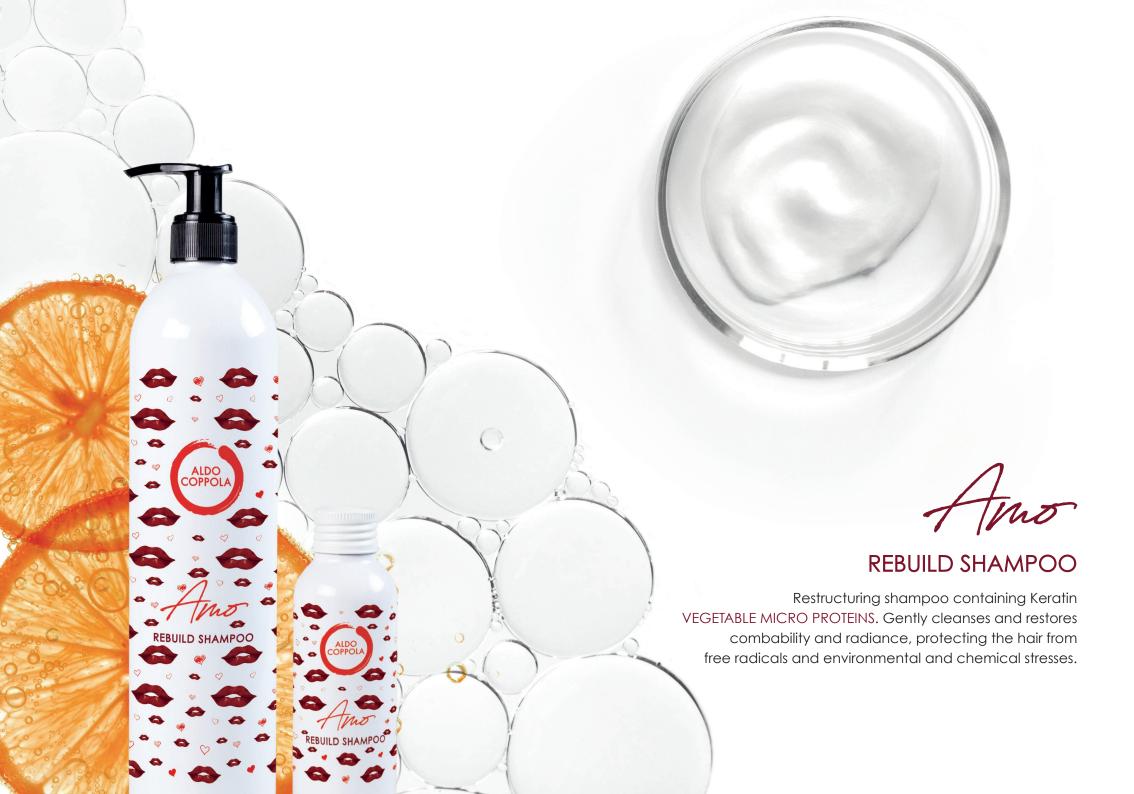

# Amo rebuild

The AMO REBUILD range contains organic Mediterranean blood Oranges Water and the exclusive bio-cosmetic mix of brown Seaweed and botanical Camelina oil, making for a unique blend of dermo-compatible active ingredients and antioxidants that can repair damaged hair. Working together with reconstructive MICRO PROTEINS, these particular ingredients strengthen and improve the flexibility of hair fibres thanks to their intense protective, moisturising action. Hair regains body and texture.

Organic Orange Water
FROM THE MEDITERRANEAN

Highly dermo-compatible and biologically active, this ingredient helps stimulate cell vitality. It has effective anti-inflammatory properties, performing an antioxidant action on the hair and providing protection from environmental and chemical agents. Citrus water helps tone and improve the flexibility of keratin structures by limiting breakage caused by mechanical stress (brushing).