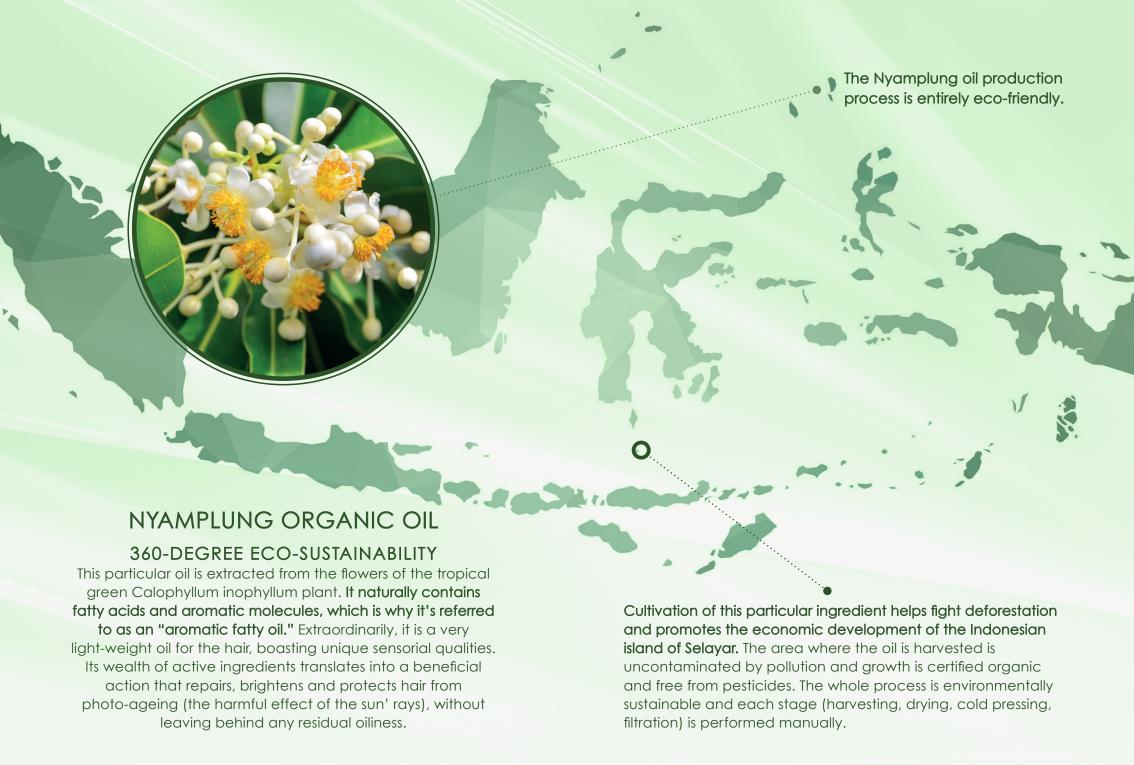

Organic Orange Water
FROM THE MEDITERRANEAN

Highly dermo-compatible and biologically active, this ingredient helps stimulate cell vitality. It has effective anti-inflammatory properties, performing an antioxidant action on the hair and providing protection from environmental and chemical agents. Citrus water helps tone and improve the flexibility of keratin structures by limiting breakage caused by mechanical stress (brushing).

PROTECTION AND RADIANCE

Brown Seaweed

**BIO-MARINE COMPLEX** 

Pelvetia canaliculata brown Seaweed extract is rich in sugars and contains intensely moisturising repair agents that promote the well-being of hair fibres. It improves the manageability and elasticity of hair. It also effectively repairs hair damaged by repeated lightening.

SUPPLENESS AND HYDRATION

Camelina

**BOTANICAL OIL** 

Rich in antioxidants (vitamin E and fatty acids), this ingredient helps keep hair fibres and follicles healthy. Intensely protective, moisturising and elasticising, it enhances the hair brightness and restores its radiant appearance.