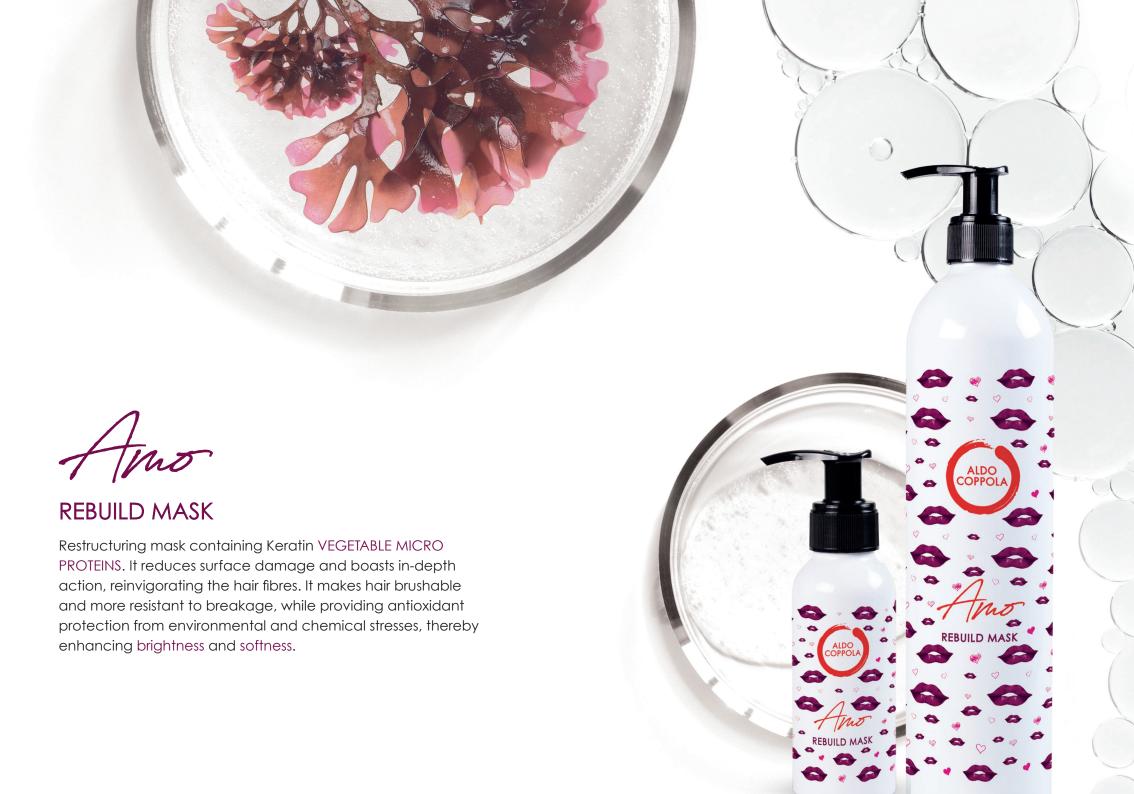

# Amo rebuild

The AMO REBUILD range contains organic Mediterranean blood Oranges Water and the exclusive bio-cosmetic mix of brown Seaweed and botanical Camelina oil, making for a unique blend of dermo-compatible active ingredients and antioxidants that can repair damaged hair. Working together with reconstructive MICRO PROTEINS, these particular ingredients strengthen and improve the flexibility of hair fibres thanks to their intense protective, moisturising action. Hair regains body and texture.

The AMO Rebuild range is suitable for fine hair that looks lifeless, has been coloured, lightened, or has suffered excessive exposure to the sun, heat, and harsh products.

Microproteins NEVER BEFORE SO SMALL

KERATIN VEGETABLE MICRO PROTEINS\*\* are the final frontier of bio-cosmetics for treating dry and damaged hair. By virtue of their very low molecular weight, they penetrate deep into the hair to repair damage caused by environmental and chemical stresses, restoring thickness to stressed and fine hair.

They also protect hair cuticles from heat and external aggressions, making for a soft, shiny head of hair that's resistant to breakage, without weighing it down.

\*\*Numerous efficacy tests have proven the multiple benefits of keratin vegetable proteins with a low molecular weight.